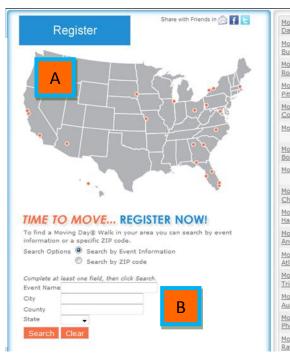

## 1. Go to <u>www.npfmovingday.org</u>

3. Use one of these three tools to find an event:

Moving Day® map: Click on the orange circles in map to select city.

**Event search tool:** Search using zip code or Information like event name, city, county, state.