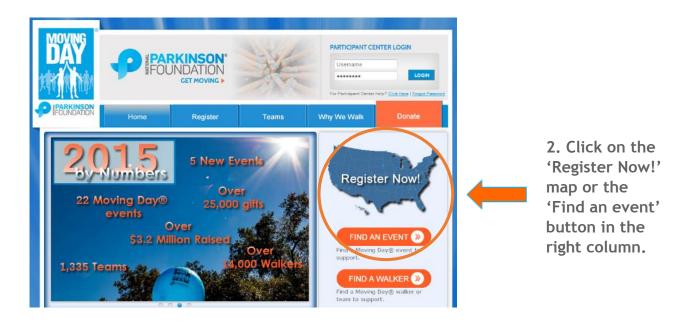

## 1. Go to <u>www.npfmovingday.org</u>

3. Use one of these three tools to find an event:

Moving Day® map: Click on the orange circles in map to select city.

**Event search tool:** Search using zip code or Information like event name, city, county, state.